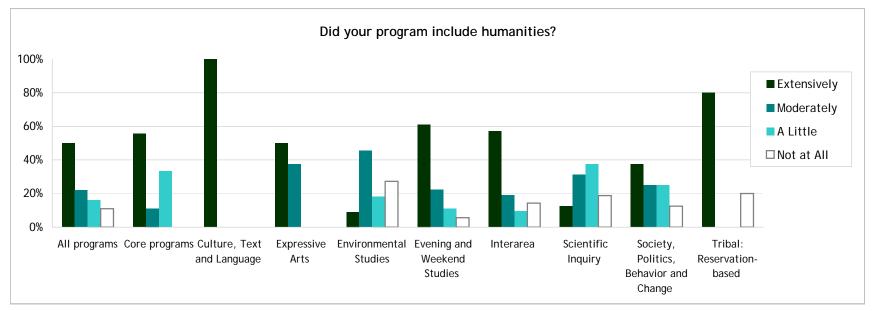

End-of-Program Review 2006-07 Humanities in Programs

|                                        | Extensively | Moderately | A Little | Not at All | Humanities<br>Indicated<br>(Extent<br>Missing) | Percent of<br>Programs<br>with any<br>Humanities | Programs<br>with any<br>Humanities<br>(N) | Programs<br>Responded<br>(N) |
|----------------------------------------|-------------|------------|----------|------------|------------------------------------------------|--------------------------------------------------|-------------------------------------------|------------------------------|
| All programs                           | 50.0%       | 22.0%      | 16.1%    | 11.0%      | 0.8%                                           | 89%                                              | 105                                       | 118                          |
| Core programs                          | 55.6%       | 11.1%      | 33.3%    | 0.0%       | 0.0%                                           | 100%                                             | 9                                         | 9                            |
| Culture, Text and Language             | 100.0%      | 0.0%       | 0.0%     | 0.0%       | 0.0%                                           | 100%                                             | 14                                        | 14                           |
| Expressive Arts                        | 50.0%       | 37.5%      | 0.0%     | 0.0%       | 12.5%                                          | 100%                                             | 8                                         | 8                            |
| Environmental Studies                  | 9.1%        | 45.5%      | 18.2%    | 27.3%      | 0.0%                                           | 73%                                              | 8                                         | 11                           |
| Evening and Weekend Studies            | 61.1%       | 22.2%      | 11.1%    | 5.6%       | 0.0%                                           | 94%                                              | 17                                        | 18                           |
| Interarea                              | 57.1%       | 19.0%      | 9.5%     | 14.3%      | 0.0%                                           | 86%                                              | 18                                        | 21                           |
| Scientific Inquiry                     | 12.5%       | 31.3%      | 37.5%    | 18.8%      | 0.0%                                           | 81%                                              | 13                                        | 16                           |
| Society, Politics, Behavior and Change | 37.5%       | 25.0%      | 25.0%    | 12.5%      | 0.0%                                           | 88%                                              | 14                                        | 16                           |
| Tribal: Reservation-based              | 80.0%       | 0.0%       | 0.0%     | 20.0%      | 0.0%                                           | 80%                                              | 4                                         | 5                            |

## End-of-Program Review 2006-07 Humanities in Programs

Level(s) at which humanities were taught in programs that included it, N=105 Faculty could check all that apply; therefore, numbers do not add up to 100%