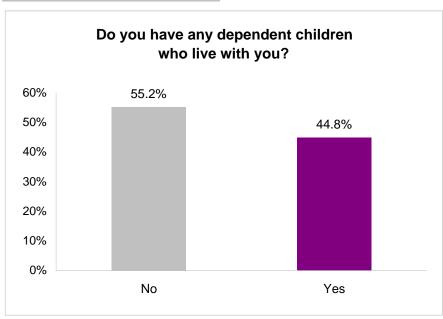

## Do you have any dependent children who live with you?

A total of 44.8% of Tacoma respondents (N=26) indicated that they have a dependent child living with them.

Do you have any dependent children who live with you?

|     | Tacoma Respondents |
|-----|--------------------|
|     | (N=58)             |
| No  | 55.2%              |
| Yes | 44.8%              |