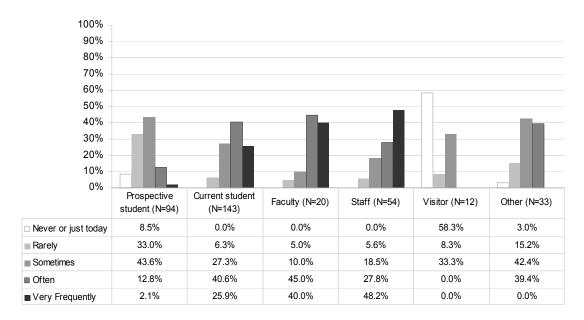

### How often do you use The Evergreen State College website?

| Never or just today | 16  | 4.5%   |
|---------------------|-----|--------|
| Rarely              | 50  | 14.0%  |
| Sometimes           | 110 | 30.9%  |
| Often               | 107 | 30.1%  |
| Very Frequently     | 73  | 20.5%  |
| Total               | 356 | 100.0% |

# How often do you use The Evergreen State College website? (All Respondents)

### How often do you use The Evergreen State College website?