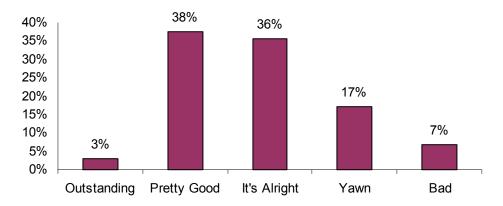

# Compared to other college or university websites you've visited, rate the overall quality of the Evergreen website

| Outstanding  | 10  | 2.9%   |
|--------------|-----|--------|
| Pretty Good  | 129 | 37.6%  |
| It's Alright | 122 | 35.6%  |
| Yawn         | 59  | 17.2%  |
| Bad          | 23  | 6.7%   |
| Total        | 343 | 100.0% |

# Compared to other college or university websites you've visited, rate the overall quality of the Evergreen website (All Respondents)

### Compared to other college or university websites you've visited, rate the overall quality of the Evergreen website