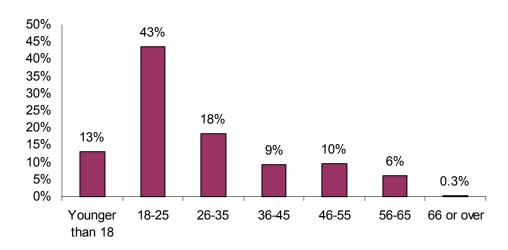

### What is your age?

| Younger than 18 | 46  | 13.07%  |
|-----------------|-----|---------|
| 18-25           | 153 | 43.47%  |
| 26-35           | 64  | 18.18%  |
| 36-45           | 33  | 9.38%   |
| 46-55           | 34  | 9.66%   |
| 56-65           | 21  | 5.97%   |
| 66 or over      | 1   | 0.28%   |
| Total           | 352 | 100.00% |

### What is your age?