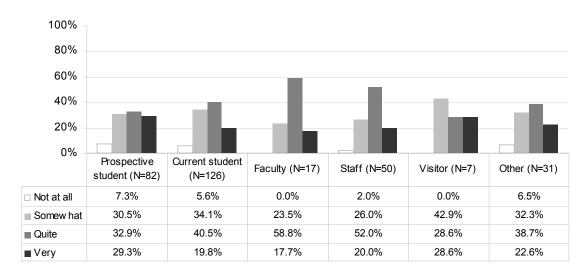

%   |
| Total             | 347 | 100.0% |

# How easy was it to find information on the website? (All Respondents)



### How easy was it to find information on the website?



### Please rate the Evergreen website in each of these areas (Level of Satisfaction of All Respondents)



### Please rate the Evergreen website in each of these areas (Importance to All Respondents)



### Satisfaction with quality of content



### Satisfaction with up-to-date information



### **Satisfaction with Ease of Navigation**



#### Satisfaction with Download time



### Please rate the importance to you: Quality of Content



#### Please rate the importance to you: up-to-date information



### Please rate the importance to you: Ease of Navigation



#### Please rate importance to you: Download Time



# Compared to other college or university websites you've visited, rate the overall quality of the Evergreen website

| Outstanding  | 10  | 2.9%   |
|--------------|-----|--------|
| Pretty Good  | 129 | 37.6%  |
| It's Alright | 122 | 35.6%  |
| Yawn         | 59  | 17.2%  |
| Bad          | 23  | 6.7%   |
| Total        | 343 | 100.0% |

# Compared to other college or university websites you've visited, rate the overall quality of the Evergreen website (All Respondents)



### Compared to other college or university websites you've visited, rate the overall quality of the Evergreen website



### What is your age?

| Younger than 18 | 46  | 13.07%  |
|-----------------|-----|---------|
| 18-25           | 153 | 43.47%  |
| 26-35           | 64  | 18.18%  |
| 36-45           | 33  | 9.