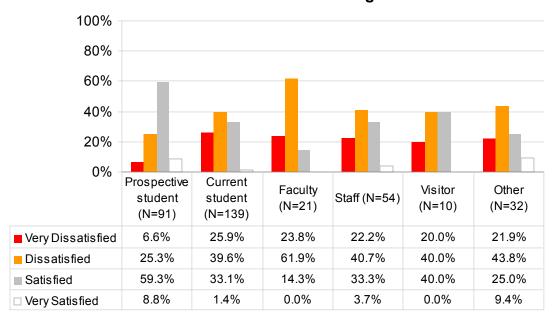

ormation that you were looking for today?



### How easy was it to find information on the website?

| Very easy         | 28  | 8.1%   |
|-------------------|-----|--------|
| Easy              | 150 | 43.2%  |
| Kind of difficult | 137 | 39.5%  |
| Really difficult  | 32  | 9.2%   |
| Total             | 347 | 100.0% |

# How easy was it to find information on the website? (All Respondents)



### How easy was it to find information on the website?



### Please rate the Evergreen website in each of these areas (Level of Satisfaction of All Respondents)



### Please rate the Evergreen website in each of these areas (Importance to All Respondents)



### Satisfaction with quality of content



### Satisfaction with up-to-date information



### **Satisfaction with Ease of Navigation**



#### Satisfaction with Download time



### Please rate the importance to you: Quality of Content



#### Please rate the importance to you: up-to-date information



### Please rate the importance to you: Ease of Navigation



#### Please rate importance to you: Download Time



# Compared to other college or university websites you've visited, rate the overall quality of the Evergreen website

| Outstanding  | 10  | 2.9%   |
|--------------|-----|--------|
| Pretty Good  | 129 | 37.6%  |
| It's Alright | 122 | 35.6%  |
| Yawn         | 59  | 17.2%  |
| Bad          | 23  | 6.7%   |
| Total        | 343 | 100.0% |

# Compared to other college or university websites you've visited, rate the overall quality of the Evergreen website (All Respondents)



### Compared to other college or uni