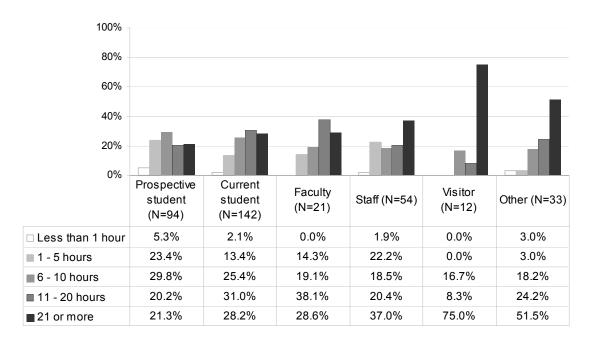

### How often do you use the Internet per week?

| Less than 1 hour | 10  | 2.8%   |
|------------------|-----|--------|
| 1 - 5 hours      | 57  | 16.0%  |
| 6 - 10 hours     | 86  | 24.2%  |
| 11 - 20 hours    | 91  | 25.6%  |
| 21 or more       | 112 | 31.5%  |
| Total            | 356 | 100.0% |

# How often do you use the Internet per week? (All Respondents)

### How often do you use the Internet per week?