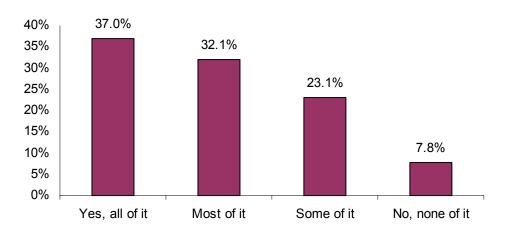

### Did you find the information that you were looking for today?

| Yes, all of it | 128 | 37.0%  |
|----------------|-----|--------|
| Most of it     | 111 | 32.1%  |
| Some of it     | 80  | 23.1%  |
| No, none of it | 27  | 7.8%   |
| Total          | 346 | 100.0% |

# Did you find the information you were looking for today? (All Respondents)

### Did you find the information that you were looking for today?