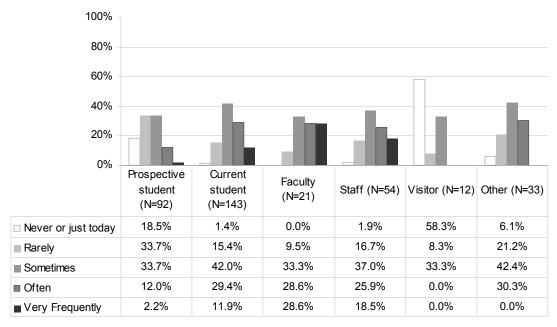

### How easy was it to find information on the website?

| Very easy         | 28  | 8.1%   |
|-------------------|-----|--------|
| Easy              | 150 | 43.2%  |
| Kind of difficult | 137 | 39.5%  |
| Really difficult  | 32  | 9.2%   |
| Total             | 347 | 100.0% |

# How easy was it to find information on the website? (All Respondents)

### How easy was it to find information on the website?