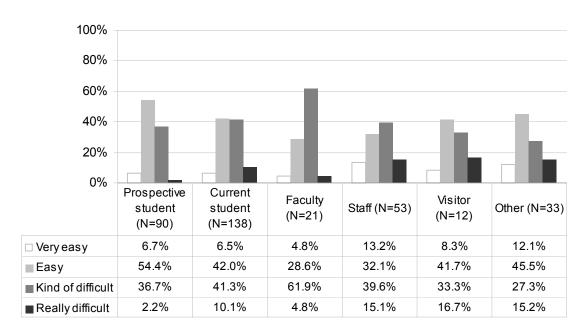

### How easy was it to find information on the website?

| Very easy         | 28  | 8.1%   |
|-------------------|-----|--------|
| Easy              | 150 | 43.2%  |
| Kind of difficult | 137 | 39.5%  |
| Really difficult  | 32  | 9.2%   |
| Total             | 347 | 100.0% |

### How easy was it to find information on the website?