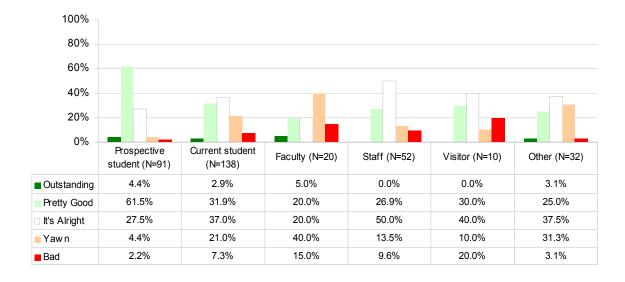

### Compared to other college or university websites you've visited, rate the overall quality of the Evergreen website

### Age Distribution for Subgroups