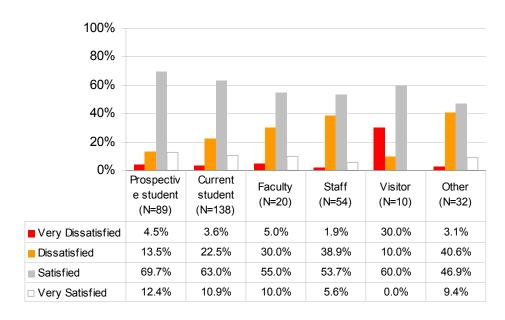

y? (All Respondents)



### Did you find the information that you were looking for today?



### How easy was it to find information on the website?

| Very easy         | 28  | 8.1%   |
|-------------------|-----|--------|
| Easy              | 150 | 43.2%  |
| Kind of difficult | 137 | 39.5%  |
| Really difficult  | 32  | 9.2%   |
| Total             | 347 | 100.0% |

# How easy was it to find information on the website? (All Respondents)



### How easy was it to find information on the website?



### Please rate the Evergreen website in each of these areas (Level of Satisfaction of All Respondents)



### Please rate the Evergreen website in each of these areas (Importance to All Respondents)



### Satisfaction with quality of content



### Satisfaction with up-to-date information



### **Satisfaction with Ease of Navigation**



#### Satisfaction with Download time



### Please rate the importance to you: Quality of Content



#### Please rate the importance to you: up-to-date information



### Please rate the importance to you: Ease of Navigation



#### Please rate importance to you: Download Time



# Compared to other college or university websites you've visited, rate the overall quality of the Evergreen website

| Outstanding  | 10  | 2.9%   |
|--------------|-----|--------|
| Pretty Good  | 129 | 37.6%  |
| It's Alright | 122 | 35.6%  |
| Yawn         | 59  | 17.2%  |
| Bad          | 23  | 6.7%   |
| Total        | 343 | 100.0% |

# Compared to other college or university websites you've visited, rate the overall quality of the Evergreen website (All Resp