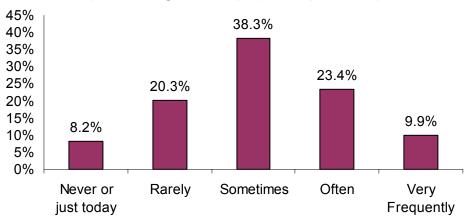

### How often do you use the home page (www.evergreen.edu)?

| Never or just today | 29  | 8.2%   |
|---------------------|-----|--------|
| Rarely              | 72  | 20.3%  |
| Sometimes           | 136 | 38.3%  |
| Often               | 83  | 23.4%  |
| Very Frequently     | 35  | 9.9%   |
| Total               | 355 | 100.0% |

# How often do you use the home page (www.evergreen.edu)? (All Respondents)

#### How often do you use the home page (www.evergreen.edu)?