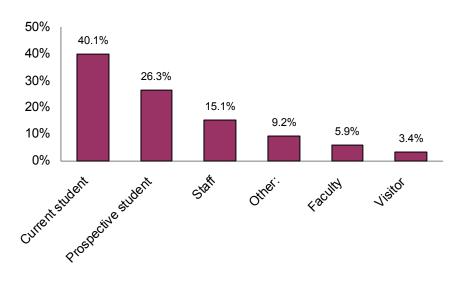

### What is your primary affiliation with Evergreen?

| Current student     | 143 | 40.1%  |
|---------------------|-----|--------|
| Prospective student | 94  | 26.3%  |
| Staff               | 54  | 15.1%  |
| Other               | 33  | 9.2%   |
| Faculty             | 21  | 5.9%   |
| Visitor             | 12  | 3.4%   |
| Total               | 357 | 100.0% |

### Respondents