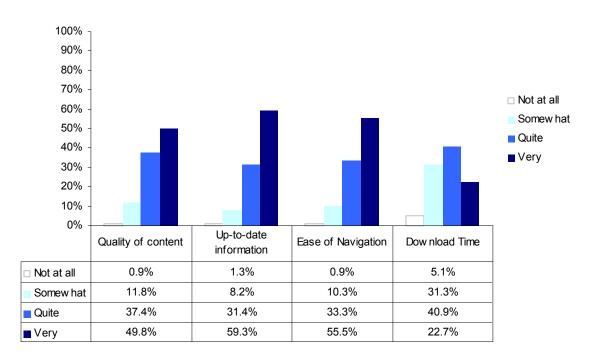

### Please rate the Evergreen website in each of these areas (Level of Satisfaction of All Respondents)

### Satisfaction with quality of content

### Satisfaction with up-to-date information

### **Satisfaction with Ease of Navigation**

#### Satisfaction with Download time