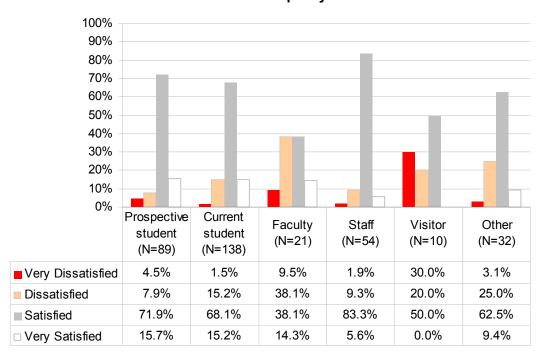

u find the information you were looking for today? (All Respondents)



### Did you find the information that you were looking for today?



### How easy was it to find information on the website?

| Very easy         | 28  | 8.1%   |
|-------------------|-----|--------|
| Easy              | 150 | 43.2%  |
| Kind of difficult | 137 | 39.5%  |
| Really difficult  | 32  | 9.2%   |
| Total             | 347 | 100.0% |

# How easy was it to find information on the website? (All Respondents)



### How easy was it to find information on the website?



### Please rate the Evergreen website in each of these areas (Level of Satisfaction of All Respondents)



### Please rate the Evergreen website in each of these areas (Importance to All Respondents)



### Satisfaction with quality of content



### Satisfaction with up-to-date information



### **Satisfaction with Ease of Navigation**



#### Satisfaction with Download time



### Please rate the importance to you: Quality of Content



#### Please rate the importance to you: up-to-date information



### Please rate the importance to you: Ease of Navigation



#### Please rate importance to you: Download Time



# Compared to other college or university websites you've visited, rate the overall quality of the Evergreen website

| Outstanding  | 10  | 2.9%   |
|--------------|-----|--------|
| Pretty Good  | 129 | 37.6%  |
| It's Alright | 122 | 35.6%  |
| Yawn         | 59  | 17.2%  |
| Bad          | 23  | 6.7%   |
| Total        | 343 | 100.0% |

# Compared to other college or university websites you've visited, rate the ov