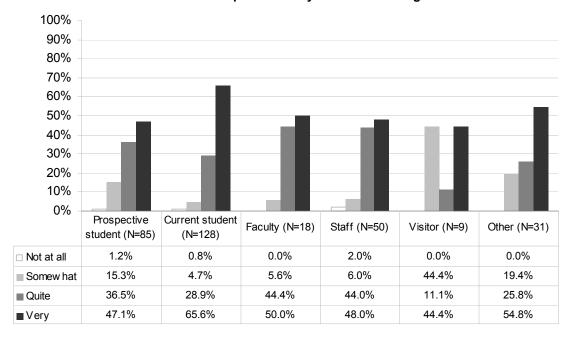

### Please rate the Evergreen website in each of these areas (Importance to All Respondents)

### Please rate the importance to you: Ease of Navigation