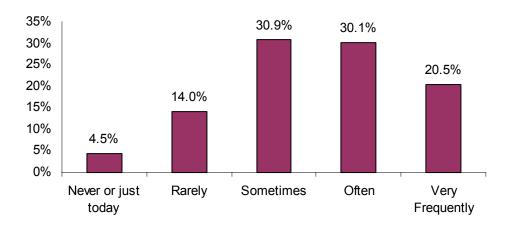

### How often do you use The Evergreen State College website?

| Never or just today | 16  | 4.5%   |
|---------------------|-----|--------|
| Rarely              | 50  | 14.0%  |
| Sometimes           | 110 | 30.9%  |
| Often               | 107 | 30.1%  |
| Very Frequently     | 73  | 20.5%  |
| Total               | 356 | 100.0% |

# How often do you use The Evergreen State College website? (All Respondents)

### How often do you use The Evergreen State College website?