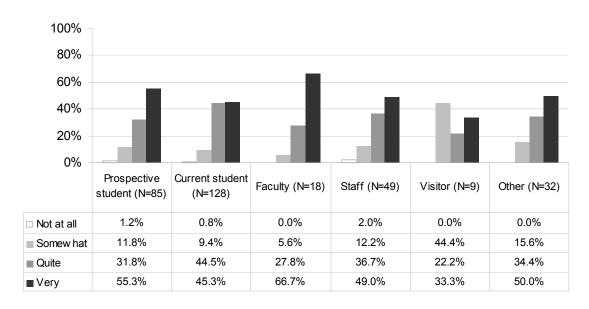

### Please rate the Evergreen website in each of these areas (Importance to All Respondents)

### Please rate the importance to you: Quality of Content