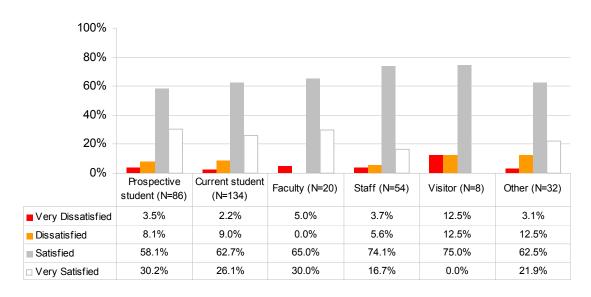

### Please rate the Evergreen website in each of these areas (Level of Satisfaction of All Respondents)

### Satisfaction with quality of content