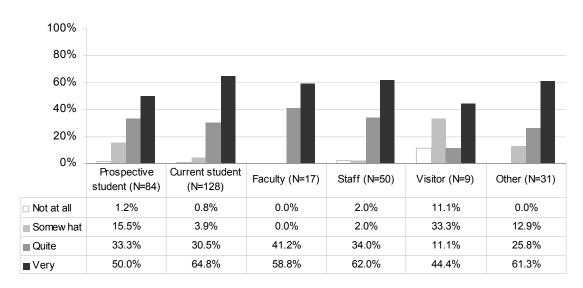

### Please rate the Evergreen website in each of these areas (Importance to All Respondents)

#### Please rate the importance to you: up-to-date information