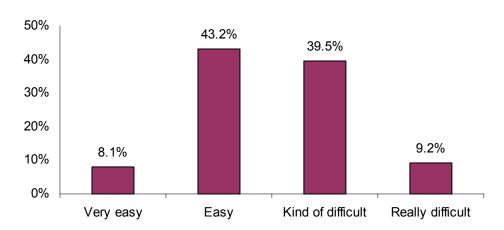

### How easy was it to find information on the website?

| Very easy         | 28  | 8.1%   |
|-------------------|-----|--------|
| Easy              | 150 | 43.2%  |
| Kind of difficult | 137 | 39.5%  |
| Really difficult  | 32  | 9.2%   |
| Total             | 347 | 100.0% |

### How easy was it to find information on the website?