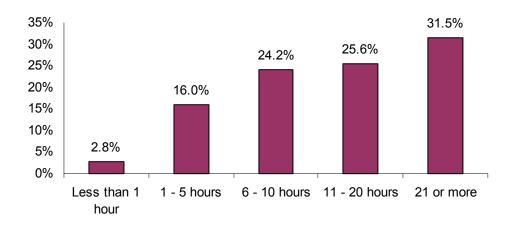

### How often do you use the Internet per week?

| Less than 1 hour | 10  | 2.8%   |
|------------------|-----|--------|
| 1 - 5 hours      | 57  | 16.0%  |
| 6 - 10 hours     | 86  | 24.2%  |
| 11 - 20 hours    | 91  | 25.6%  |
| 21 or more       | 112 | 31.5%  |
| Total            | 356 | 100.0% |

# How often do you use the Internet per week? (All Respondents)

### How often do you use the Internet per week?