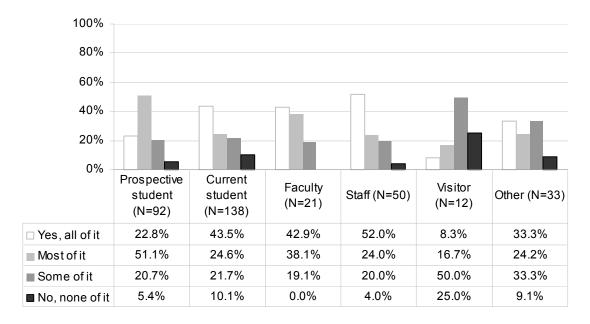

### Did you find the information that you were looking for today?

| Yes, all of it | 128 | 37.0%  |
|----------------|-----|--------|
| Most of it     | 111 | 32.1%  |
| Some of it     | 80  | 23.1%  |
| No, none of it | 27  | 7.8%   |
| Total          | 346 | 100.0% |

### Did you find the information that you were looking for today?