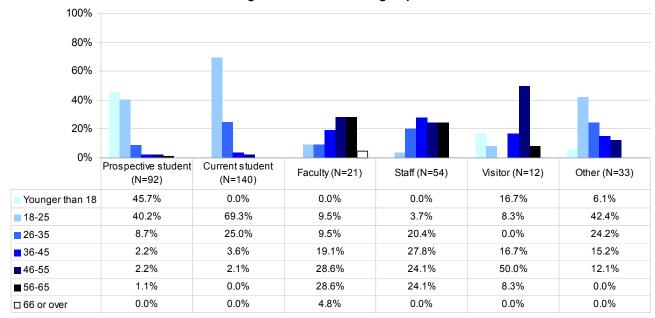

|
| It's Alright | 122 | 35.6%  |
| Yawn         | 59  | 17.2%  |
| Bad          | 23  | 6.7%   |
| Total        | 343 | 100.0% |

# Compared to other college or university websites you've visited, rate the overall quality of the Evergreen website (All Respondents)



### Compared to other college or university websites you've visited, rate the overall quality of the Evergreen website



### What is your age?

| Younger than 18 | 46  | 13.07%  |
|-----------------|-----|---------|
| 18-25           | 153 | 43.47%  |
| 26-35           | 64  | 18.18%  |
| 36-45           | 33  | 9.38%   |
| 46-55           | 34  | 9.66%   |
| 56-65           | 21  | 5.97%   |
| 66 or over      | 1   | 0.28%   |
| Total           | 352 | 100.00% |

### What is your age?



### Age Distribution for Subgroups