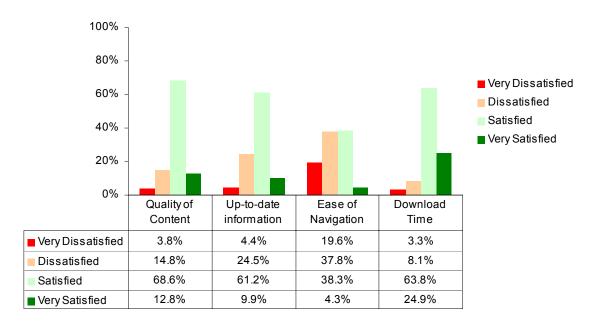

### Please rate the Evergreen website in each of these areas (Level of Satisfaction of All Respondents)

### Satisfaction with quality of content

### Satisfaction with up-to-date information

### **Satisfaction with Ease of Navigation**

#### Satisfaction with Download time